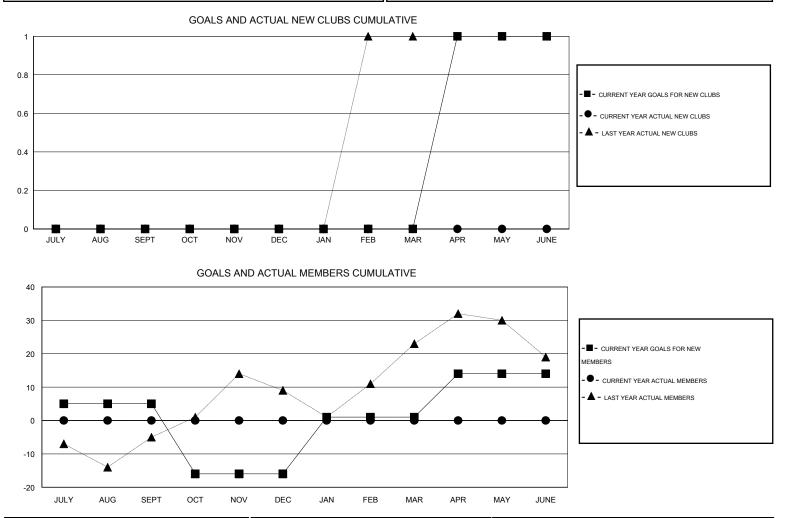

## GMT: Judy Hankom

|          | WISCONSIN |
|----------|-----------|
| LOCATION | MISCONSIN |

GMT CA 1

|                              |                  | Clubs     |                  |                       |                             |                    | Members                             |                    |                  |
|------------------------------|------------------|-----------|------------------|-----------------------|-----------------------------|--------------------|-------------------------------------|--------------------|------------------|
| RESULTS FOR 2016-2017        |                  |           |                  | RESULTS FOR 2016-2017 |                             |                    |                                     |                    |                  |
| QUARTER                      | NEW CLUB<br>GOAL | NEW CLUBS | DROPPED<br>CLUBS | NET<br>GAIN/LOSS      | QUARTER                     | NEW MEMBER<br>GOAL | CHARTER AND<br>NEW MEMBERS<br>ADDED | DROPPED<br>MEMBERS | NET<br>GAIN/LOSS |
| JULY/AUG/SEPT<br>OCT/NOV/DEC | 0<br>0           | 0<br>0    | 0<br>0           | 0<br>0                | JULY/AUG/SEPT               | 5<br>-21           | 0<br>0                              | 0<br>0             | 0<br>0           |
| JAN/FEB/MAR<br>APR/MAY/JUNE  | 0<br>1           | 0<br>0    | 0<br>0           | 0<br>0                | JAN/FEB/MAR<br>APR/MAY/JUNE | 17<br>13           | 0<br>0                              | 0<br>0             | 0<br>0           |